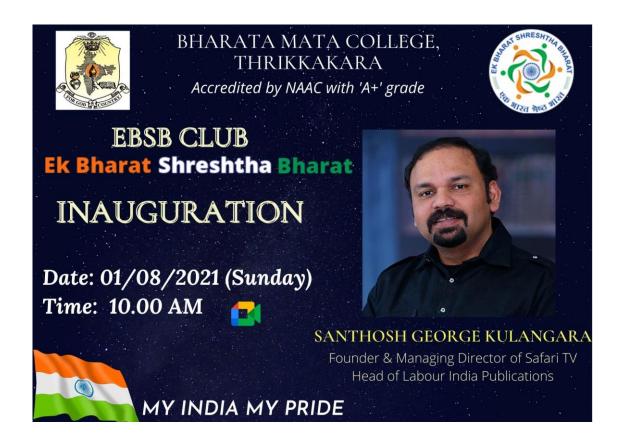

## EBSB CLUB INAUGURATION- August 1st 2021

Ek Bharath Shreshtha Bharath club aims to enhance interaction & promote mutual understanding between people of different states of India to have a sustained and structured cultural connect in the areas of language, culture, traditions & music, tourism & cuisine, sports and sharing of best practices, etc.

The EBSB club was inaugurated on August 1<sup>st</sup> 2021 at 10 am on Google Meet Platform. The club was inaugurated by Shri Santhosh George Kulangara, founder and managing director of Safari TV and The Head of Labour India Publications. The program began with a prayer song followed by welcome speech by Sreelakshmi, EBSB student coordinator. The Principal delivered the presidential address. The faculty coordinator Dr. Anu George introduced the resource person. Shri Santhosh George Kulangara talked about his travel experience and motivated the students to explore the world. 100 participants attended the program.